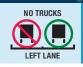

## TRAVEL RESTRICTIONS (AS CONDITIONS WARRANT)

SPEED LIMIT 45

All Vehicles – 45 mph Speed Limit

**Commercial Right Lane Only** 